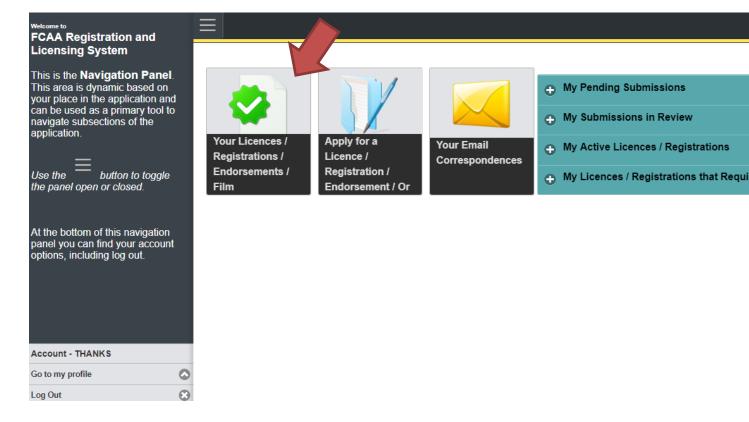

# Navigating Your RLS Dashboard

Once you have successfully signed in, you will see your RLS Dashboard, illustrated here:

| Wetcome to<br>FCAA Registration and<br>Licensing System                                                                                 |                                    |                                    |                               |                                                 | <u>火</u> ? |
|-----------------------------------------------------------------------------------------------------------------------------------------|------------------------------------|------------------------------------|-------------------------------|-------------------------------------------------|------------|
| This is the <b>Navigation Pane</b><br>This area is dynamic based or<br>your place in the application a<br>can be used as a primary tool | nd                                 | TY                                 |                               | My Pending Submissions                          | 0          |
| navigate subsections of the<br>application                                                                                              |                                    |                                    |                               | <ul> <li>My Submissions in Review</li> </ul>    | 0          |
|                                                                                                                                         | Your Licences /<br>Registrations / | Apply for a<br>Licence /           | Your Email<br>Correspondences | My Active Licences / Registrations              | 0          |
| Use the button to toggi<br>the panel open or closed.                                                                                    |                                    | Registration /<br>Endorsement / Or | Correspondences               | My Licences / Registrations that Require Action | 0          |
| At the bottom of this navigation<br>panel you can find your accour<br>options, including log out                                        | n<br>nt                            |                                    |                               |                                                 |            |
| Account - THANKS                                                                                                                        |                                    |                                    |                               |                                                 |            |
| Go to my profile                                                                                                                        | 0                                  |                                    |                               |                                                 |            |
| Log Out                                                                                                                                 | 0                                  |                                    |                               |                                                 |            |

#### **Dashboard Overview**

- "Your Licences" and "My Active Licences / Registrations" click to view your licences and registrations
- 2. "Apply for a New Licence" click to start the application process of a new licence, registration or film classification
- 3. "Your Correspondence Documents" click to view correspondence documents
- 4. "Go to my profile" click to view your profile

If you required additional instructions for the following buttons and/or actions, please contact FCAA:

- 5. "My Pending Submissions" click to view submissions that you are still working on and that have not been submitted to FCAA <u>OR</u> that have been submitted to FCAA but have been returned to you under a "Request more Information"
- 6. "My Submissions in Review" click to view submissions that you have submitted to FCAA and that FCAA is currently reviewing
- "My Licences / Registrations that Require Action" click to view active licences or registrations that require action
- 8. To log out of RLS, click "Log Out", found at the left bottom corner of the screen.
- 9. To hide (and show) the navigation panel, found on the left side of the screen, click the E, found at the top left corner of the screen.
- 10. You will find general instructions by clicking the found at the right top corner of the screen.

### "Your Licences" Button

Click on the "Your Licences" button and you will see this screen:

From this screen, you will be able to:

- 1. View and manage your licences and registrations click "Licences"
- 2. View and manage your account delegates click "Account Delegates"
- 3. View and manage your primary owner account and RLS profile click the dropdown arrow beside your name or click on "Go to my profile"
- 4. Log out of RLS click "Log Out"
- 5. Minimize (and Maximize) the Navigation Panel click
- 6. Return to your main RLS Dashboard click