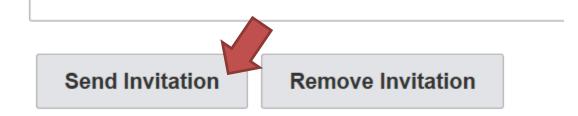

Enter the first name, last name and email address for your invitee.

Include a message the helps your invitee understanding the purpose of the invitation.

Select the licences / registrations that you wish the invitee to have access to.

Click "Send Invitation".

Before clicking "Send Invitation", if you no longer wish to proceed, you can click "remove invitation".

4. Once you click "Send Invitation", the status of that invitation will change to "Pending Acceptance". The screen will look like this: