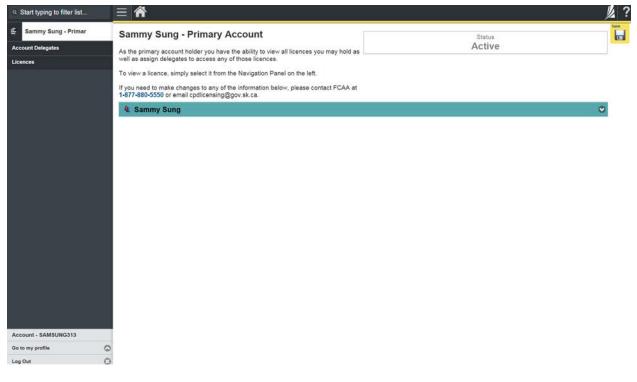

#### Viewing and managing your primary account profile

You are able to navigate to your RLS primary account profile by either 1) clicking the dropdown arrow beside your name as described under point 3 of the "Your Licences" button section of this guide or 2) clicking the "go to my profile" button found at the bottom left hand corner of the Navigation Panel.

By clicking the drop down arrow beside your name (as described under point 3 of the "Your Licences" button section of this guide), you will see this screen:

| Jane Smith - Primary Acco                                                                                                                    | ane Smith - Primary Account                             |               | le le |
|----------------------------------------------------------------------------------------------------------------------------------------------|---------------------------------------------------------|---------------|-------|
| the primary account holder you have the ability to view all licences you may hold as well as assign legates to access any of those licences. |                                                         | Active        |       |
| To view a licence, simply select it from the N                                                                                               | lavigation Panel on the left.                           |               |       |
| f you need to make changes to any of the in<br>or email cpdlicensing@gov.sk.ca.                                                              | nformation below, please contact FCAA at 1-877-880-5550 |               |       |
| & Jane Smith                                                                                                                                 |                                                         |               | ۵     |
| 0                                                                                                                                            | Edit .                                                  | lane Smith    |       |
| Person Details                                                                                                                               |                                                         |               |       |
| Prefix                                                                                                                                       | 1.                                                      |               |       |
| First Name                                                                                                                                   | Jane                                                    |               |       |
| Middle Name                                                                                                                                  |                                                         |               |       |
| Last Name                                                                                                                                    | Smith                                                   |               |       |
| Suffix                                                                                                                                       |                                                         |               |       |
| Abbry                                                                                                                                        | •                                                       |               |       |
| Email Information                                                                                                                            |                                                         |               |       |
| Email Type                                                                                                                                   |                                                         | Email Address |       |
| Authorization                                                                                                                                |                                                         | @gmail.com    |       |