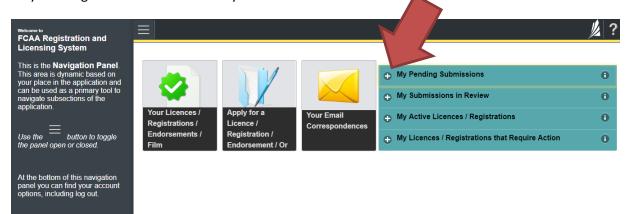

# Navigating Your RLS Dashboard

Once you have successfully signed in, you will see your RLS Dashboard, illustrated here:

| Wetcome to<br>FCAA Registration and<br>Licensing System                                                                                 |                                    |                                    |                               |                                                 | <u>火</u> ? |
|-----------------------------------------------------------------------------------------------------------------------------------------|------------------------------------|------------------------------------|-------------------------------|-------------------------------------------------|------------|
| This is the <b>Navigation Pane</b><br>This area is dynamic based or<br>your place in the application a<br>can be used as a primary tool | nd                                 | TY                                 |                               | My Pending Submissions                          | 0          |
| navigate subsections of the<br>application                                                                                              |                                    |                                    |                               | <ul> <li>My Submissions in Review</li> </ul>    | 0          |
|                                                                                                                                         | Your Licences /<br>Registrations / | Apply for a<br>Licence /           | Your Email<br>Correspondences | My Active Licences / Registrations              | 0          |
| Use the button to toggi<br>the panel open or closed.                                                                                    |                                    | Registration /<br>Endorsement / Or | Correspondences               | My Licences / Registrations that Require Action | 0          |
| At the bottom of this navigation<br>panel you can find your accour<br>options, including log out                                        | n<br>nt                            |                                    |                               |                                                 |            |
| Account - THANKS                                                                                                                        |                                    |                                    |                               |                                                 |            |
| Go to my profile                                                                                                                        | 0                                  |                                    |                               |                                                 |            |
| Log Out                                                                                                                                 | 0                                  |                                    |                               |                                                 |            |

#### **Dashboard Overview**

- "Your Licences" and "My Active Licences / Registrations" click to view your licences and registrations
- 2. "Apply for a New Licence" click to start the application process of a new licence, registration or film classification
- 3. "Your Correspondence Documents" click to view correspondence documents
- 4. "Go to my profile" click to view your profile

If you required additional instructions for the following buttons and/or actions, please contact FCAA:

- 5. "My Pending Submissions" click to view submissions that you are still working on and that have not been submitted to FCAA <u>OR</u> that have been submitted to FCAA but have been returned to you under a "Request more Information"
- 6. "My Submissions in Review" click to view submissions that you have submitted to FCAA and that FCAA is currently reviewing
- "My Licences / Registrations that Require Action" click to view active licences or registrations that require action
- 8. To log out of RLS, click "Log Out", found at the left bottom corner of the screen.
- 9. To hide (and show) the navigation panel, found on the left side of the screen, click the E, found at the top left corner of the screen.
- 10. You will find general instructions by clicking the found at the right top corner of the screen.