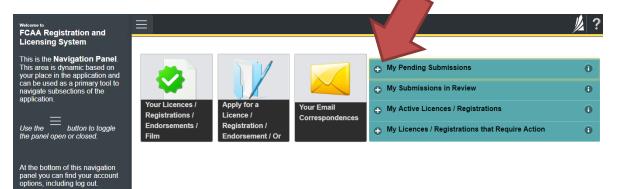

### "Your Licences" Button

Click on the "Your Licences" button and you will see this screen:

From this screen, you will be able to:

- 1. View and manage your licences and registrations click "Licences"
- 2. View and manage your account delegates click "Account Delegates"
- 3. View and manage your primary owner account and RLS profile click the dropdown arrow beside your name or click on "Go to my profile"
- 4. Log out of RLS click "Log Out"
- 5. Minimize (and Maximize) the Navigation Panel click
- 6. Return to your main RLS Dashboard click

### **Adding a Delegate**

1. Log in to RLS. From your dashboard, click on the "Your Licences" button:

2. On the left-hand side navigation panel. Select "Account Delegates". Click the "Add" button. Select "Delegate Invite".