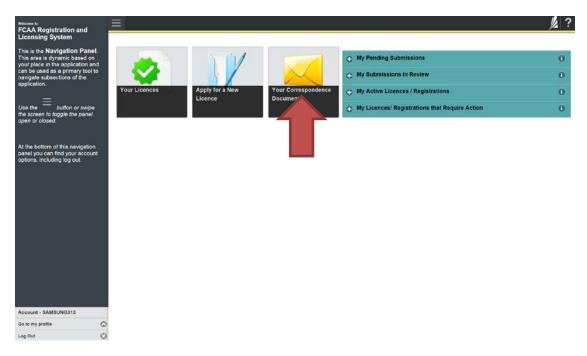

# Navigating Your RLS Dashboard

Once you have successfully signed in, you will see your RLS Dashboard, illustrated here:

| Wetcome to<br>FCAA Registration and<br>Licensing System                                                                                 |                                    |                                    |                               |                                                 | <u>火</u> ? |
|-----------------------------------------------------------------------------------------------------------------------------------------|------------------------------------|------------------------------------|-------------------------------|-------------------------------------------------|------------|
| This is the <b>Navigation Pane</b><br>This area is dynamic based or<br>your place in the application a<br>can be used as a primary tool | nd                                 | TY                                 |                               | My Pending Submissions                          | 0          |
| navigate subsections of the<br>application                                                                                              |                                    |                                    |                               | <ul> <li>My Submissions in Review</li> </ul>    | 0          |
|                                                                                                                                         | Your Licences /<br>Registrations / | Apply for a<br>Licence /           | Your Email<br>Correspondences | My Active Licences / Registrations              | 0          |
| Use the button to toggi<br>the panel open or closed.                                                                                    |                                    | Registration /<br>Endorsement / Or | Correspondences               | My Licences / Registrations that Require Action | 0          |
| At the bottom of this navigation<br>panel you can find your accour<br>options, including log out                                        | n<br>nt                            |                                    |                               |                                                 |            |
| Account - THANKS                                                                                                                        |                                    |                                    |                               |                                                 |            |
| Go to my profile                                                                                                                        | 0                                  |                                    |                               |                                                 |            |
| Log Out                                                                                                                                 | 0                                  |                                    |                               |                                                 |            |

#### **Dashboard Overview**

- "Your Licences" and "My Active Licences / Registrations" click to view your licences and registrations
- 2. "Apply for a New Licence" click to start the application process of a new licence, registration or film classification
- 3. "Your Correspondence Documents" click to view correspondence documents
- 4. "Go to my profile" click to view your profile

### "Your Correspondence Documents" Button

Back on your RLS Dashboard screen, you will see a "Your Correspondence Documents" button.

Click on that button and RLS will generate a listing of correspondence sent to you, including any attachments to that correspondence.