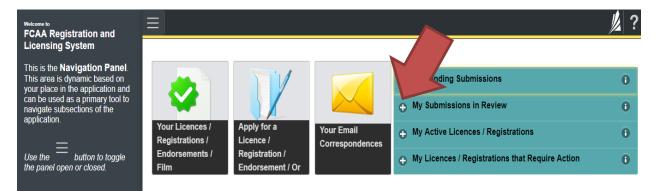

#### **Returning to Work on Your Submission**

Provided you haven't submitted your Submission to FCAA, you can continue working on it by clicking on "My Pending Submissions" found on your RLS Dashboard.

#### **Responding to a "Request for More Information" Message**

If you have submitted your Submission to FCAA and receive an email from RLS indicating that FCAA requires additional information (called a "request for more information") related to your Submission, you must respond to that request directly within the Submission itself. You will find the Submission by clicking "My Pending Submissions" found on your RLS Dashboard

### Viewing your Submissions that are with FCAA in review

Once your Submission has been successfully submitted, you will see your Submission 'In Review' under the heading "My Submission in Review":

At the bottom of this navigation panel you can find your account options, including log out.